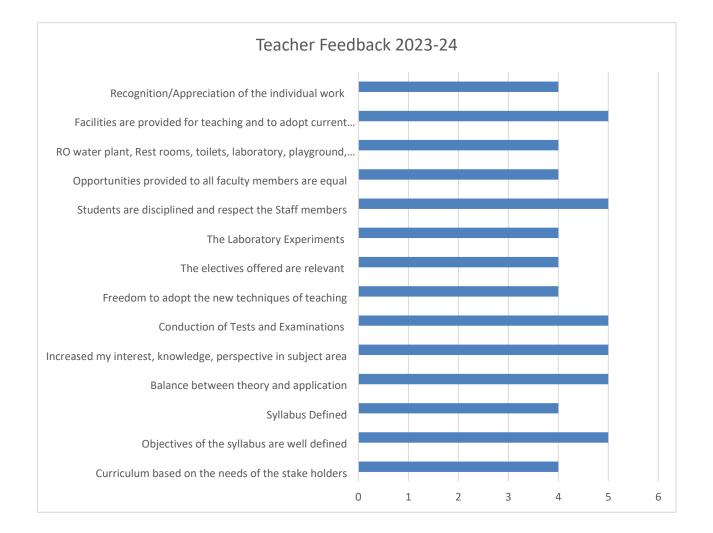

# (5-Strongly agree, 4-Agree, 3-Neither Agree nor Disagree, 2-Disagree, 1-Strongly Disagree)

| -  | Curriculum, Teaching, Learning and Evaluation:                                                                                                                        | 5    | 4            | 3 | 2 | 1 |
|----|-----------------------------------------------------------------------------------------------------------------------------------------------------------------------|------|--------------|---|---|---|
| 1  | Curriculum is based on the needs of the stake holders                                                                                                                 | V    |              |   |   |   |
| 2  | Objectives of the syllabus are well defined                                                                                                                           | v    | /            |   |   |   |
| 3  | Sufficient numbers of the syllabus are well defined                                                                                                                   |      | ~            | 1 |   | - |
| 4  | The course/syllabus has good balance between theory and application                                                                                                   |      |              | / |   |   |
| 5  | The course taught by me increased my interest, knowledge, perspective in subject area                                                                                 |      | 1            | ~ |   |   |
| 6  | Tests and Examinations are conducts at appropriate time with proper coverage of planned<br>units according to the college working schedule/academic schedule of DBATU |      | -            | 1 |   |   |
| 7  | I have the freedom to adopt the new techniques of teaching such as seminar presentations, group discussions, demonstrations and student participation                 |      | $\checkmark$ |   |   |   |
| 8  | The electives offered are relevant to the specialization streams and to the technological advancements                                                                |      |              |   | 1 |   |
| 9  | The Laboratory Experiments enhance the students in understanding the concepts and Enable them to relate theory to practice (Experimental Learning)                    |      |              |   |   |   |
| 10 | Students are disciplined and respect the Staff members                                                                                                                | P.   | /            |   |   | _ |
| 11 | Opportunities provided to all faculty members are equal                                                                                                               |      | ~            | Ì |   |   |
| 12 | RO water plant, Rest rooms, toilets, laboratory, playground, classrooms are clean and well maintained                                                                 | 7    | /            | - |   |   |
| 13 | Facilities are provided for teaching and to adopt current trends/research                                                                                             | 1 30 | 1            |   |   | _ |
| 14 | Recognition/Appreciation of the individual work is given                                                                                                              | 24   |              | 1 | - |   |