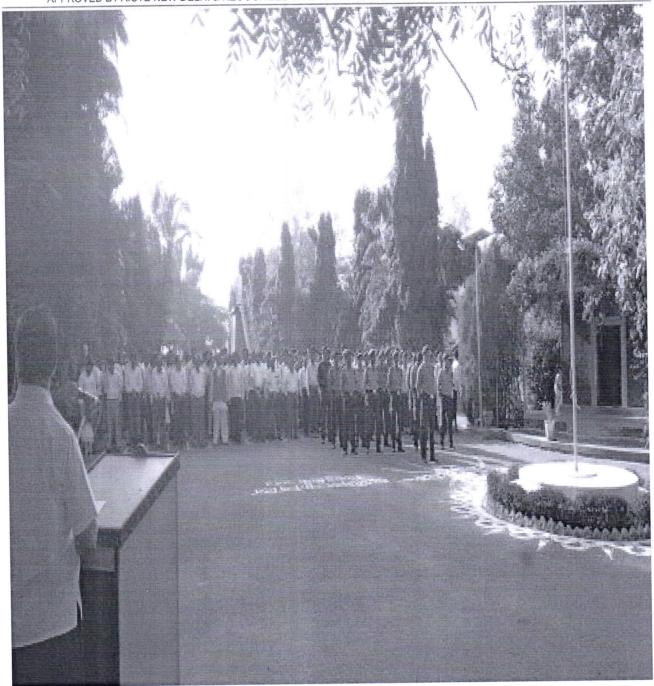

## ORGANIZATION OF TOURNAMENTS

Principal Padmabhooshar Vasantraodada Pati Institute of Technology BUDHGAON - 415 304

Document certified by GHEWADE DINKAR VISHNU <degreeprincipal@ynteangil.edu.in>. GHEWADE DINK R VISHNU 13.05.2023 14:40