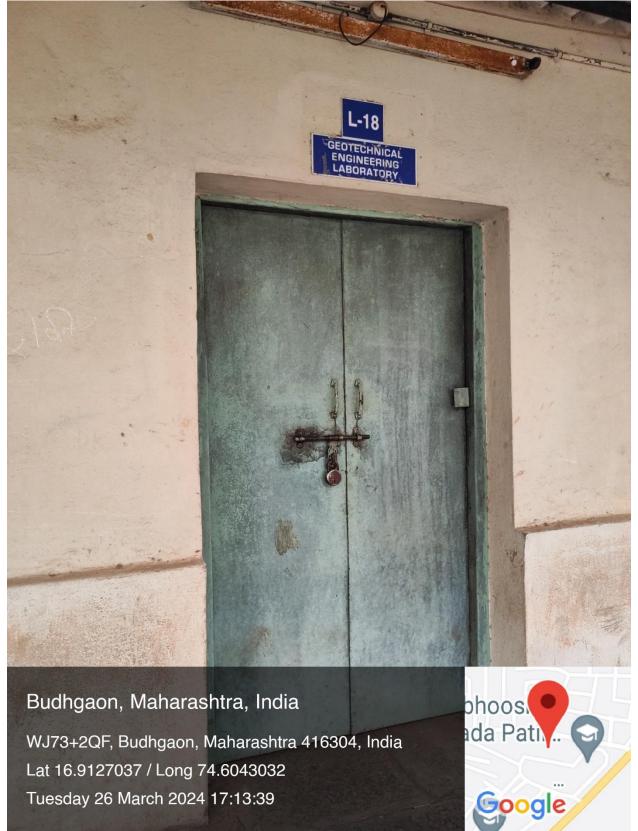

# Budhgaon, Maharashtra, India

WJ63+P6X, Budhgaon, Maharashtra 416304, India Lat 16.9125582 / Long 74.6031494 Tuesday 26 March 2024 17:14:41

Geotechnical Engineering Lab

Surveying and Basic Civil Engg. Lab