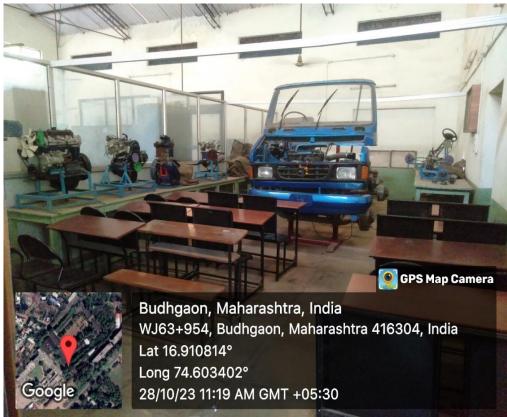

### 6. Laboratory

• Auto Mobile Lab

Mechatronic Lab

• I.C. Engine Lab

#### Computer Lab

RAC Lab

• Fluid Mechanics Lab

CAD CAM Lab

• Metrology and Quality Control Lab

7. Seminar room