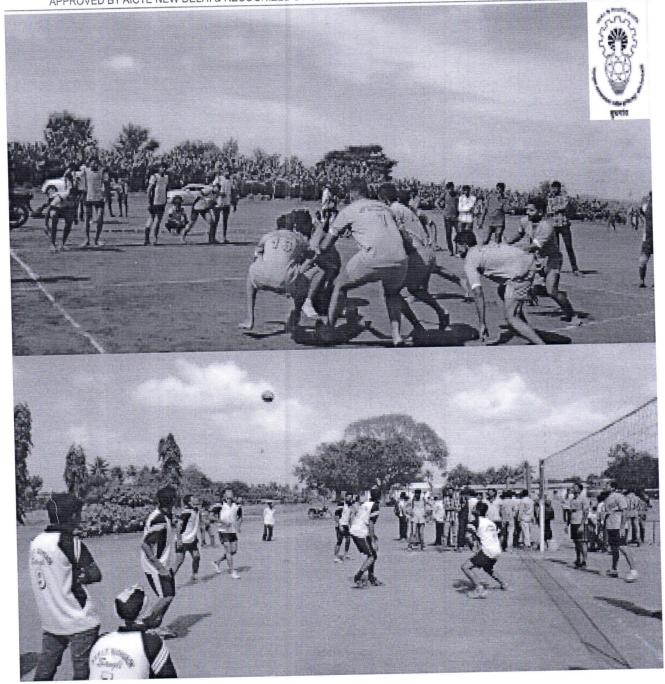

### PLAY GROUNDS-

- > 400 MTR ATHLETIC TRACK (8 LINE)
- VOLLEY BALL GROUND
- > CRICKET 5 WICKET ( 50' X 100')
- > КНО-КНО
- KABADDI
- HOCKEY
- FOOT-BALL
- JUMPING PIT (LONG & TRIPLE JUMP)
- > THROWING SECTORS (DISCUS & SHOT-PUT THROW)

## ORGANIZATION OF TOURNAMENTS

Principal Padmabhooshar Vasantraodada Pati Institute of Technology BUDHGAON - 415 304

Document certified by GHEWADE DINKAR VISHNU <degreeprincipal@ynteangil.edu.in>. GHEWADE DINK R VISHNU 13.05.2023 14:40