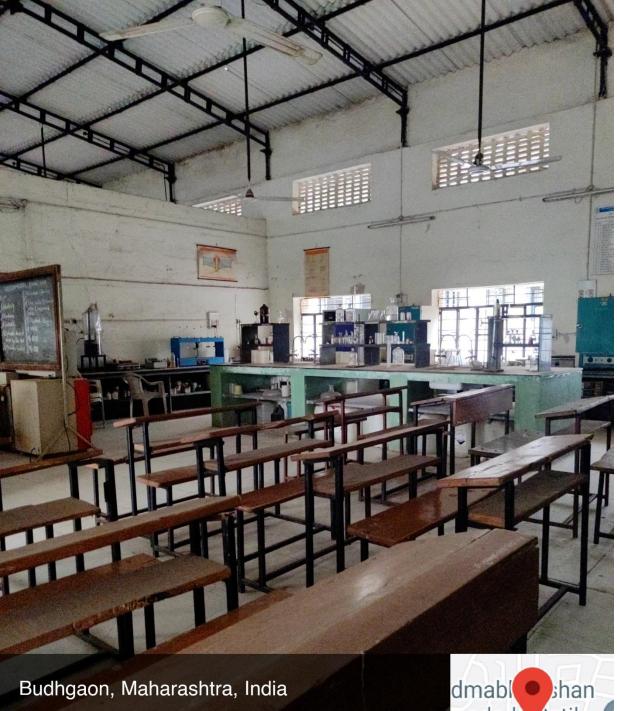

# 6. Laboratory

WJ63+P6X, Budhgaon, Maharashtra 416304, India Lat 16.9126535 / Long 74.6030416 Tuesday 26 March 2024 17:14:04