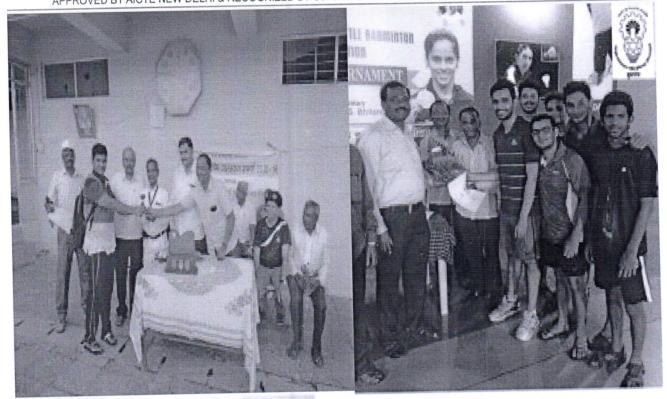

## ORGANIZATION OF TOURNAMENTS

Principal Padmabhooshar Vasantraodada Pati Institute of Technology BUDHGAON - 415 304

Document certified by GHEWADE DINKAR VISHNU <degreeprincipal@ynteangil.edu.in>. GHEWADE DINK R VISHNU 13.05.2023 14:40