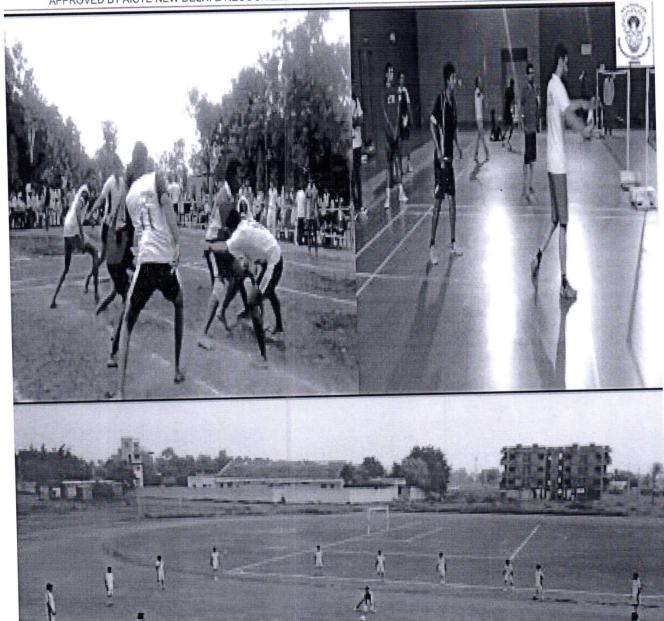

# GYMNASIUM & SPORTS FACILITY

### PLAY GROUNDS-

- > 400 MTR ATHLETIC TRACK (8 LINE)
- VOLLEY BALL GROUND
- > CRICKET 5 WICKET ( 50' X 100')
- > КНО-КНО
- KABADDI
- HOCKEY
- FOOT-BALL
- JUMPING PIT (LONG & TRIPLE JUMP)
- > THROWING SECTORS (DISCUS & SHOT-PUT THROW)

## ORGANIZATION OF TOURNAMENTS

Principal Padmabhooshar Vasantraodada Pati Institute of Technology BUDHGAON - 415 304

Document certified by GHEWADE DINKAR VISHNU <degreeprincipal@ynteangil.edu.in>. GHEWADE DINK R VISHNU 13.05.2023 14:40