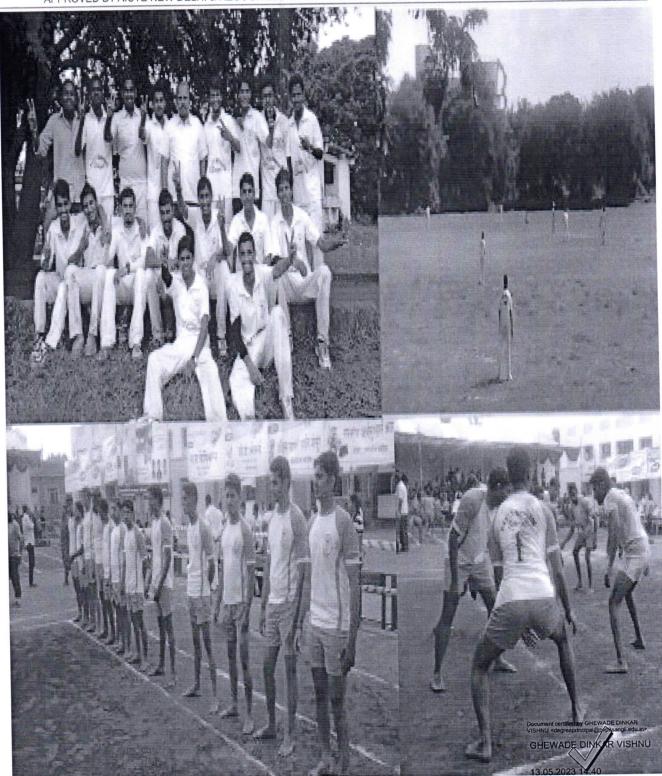

## ORGANIZATION OF TOURNAMENTS

Principal Padmabhooshar Vasantraodada Pati Institute of Technology BUDHGAON - 415 304

Document certified by GHEWADE DINKAR VISHNU <degreeprincipal@ynteangil.edu.in>. GHEWADE DINK R VISHNU 13.05.2023 14:40

## ACTIVITIES CONDUCTED BY GYMKHANA

- ➢ Celebration of Independence Day − 15<sup>th</sup> August.
- > Celebration of Sports Day-29<sup>th</sup> August.
  - In Honor of Major Dhyanchand's birthday
- > Celebration of Republic Day- 26th January.