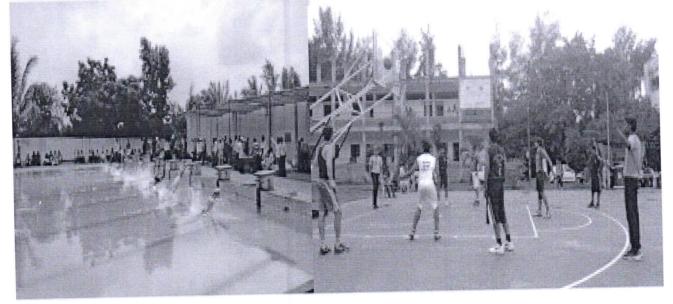

# GYMNASIUM & SPORTS FACILITY

### PLAY GROUNDS-

- > 400 MTR ATHLETIC TRACK (8 LINE)
- VOLLEY BALL GROUND
- > CRICKET 5 WICKET ( 50' X 100')
- > КНО-КНО
- KABADDI
- HOCKEY
- FOOT-BALL
- JUMPING PIT (LONG & TRIPLE JUMP)
- > THROWING SECTORS (DISCUS & SHOT-PUT THROW)

## ORGANIZATION OF TOURNAMENTS

Principal Padmabhooshar Vasantraodada Pati Institute of Technology BUDHGAON - 415 304

Document certified by GHEWADE DINKAR VISHNU <degreeprincipal@ynteangil.edu.in>. GHEWADE DINK R VISHNU 13.05.2023 14:40