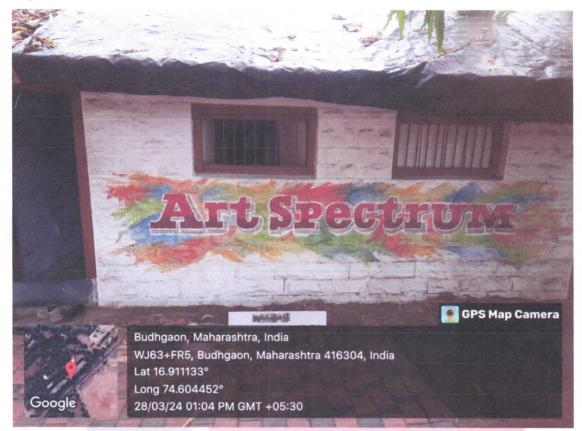

# ART SPECTRUM

Dr. V.P.Shetkari Shikshan Mandal's. Dr.P.V.P.Institute of Technology, Budhgaon.

#### Establishment Date: July 2013.

Aim and Goals: Art Spectrum is a well-known cultural club at PVPIT that is dedicated to promoting a vibrant cultural environment on campus. Its primary goal is to provide a platform for students to showcase their talents in various non-technical domains, including music, dance, and arts. The club aims to encourage cultural diversity, creativity, and collaboration among students.