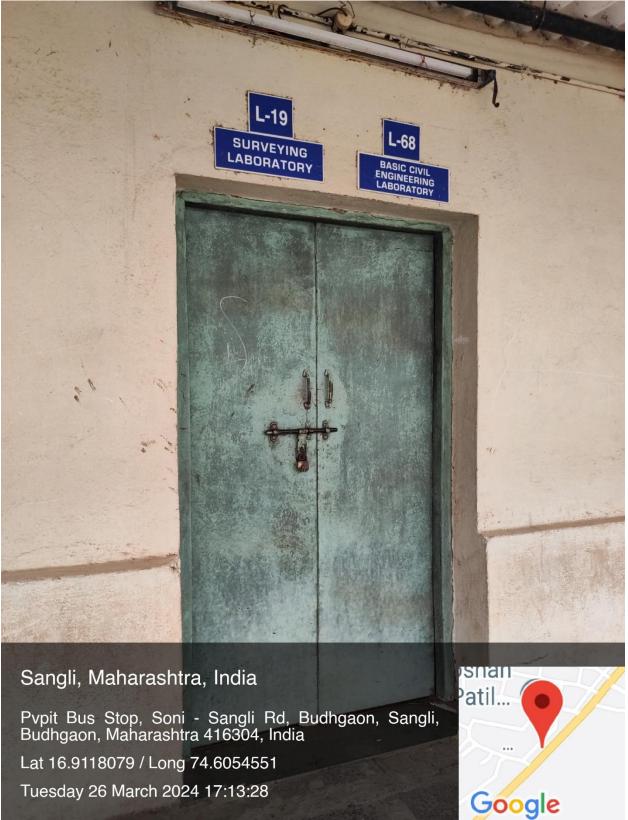

### 7. Seminar room

# Budhgaon, Maharashtra, India

WJ63+P6X, Budhgaon, Maharashtra 416304, India Lat 16.9125582 / Long 74.6031494 Tuesday 26 March 2024 17:14:41

Geotechnical Engineering Lab

Surveying and Basic Civil Engg. Lab