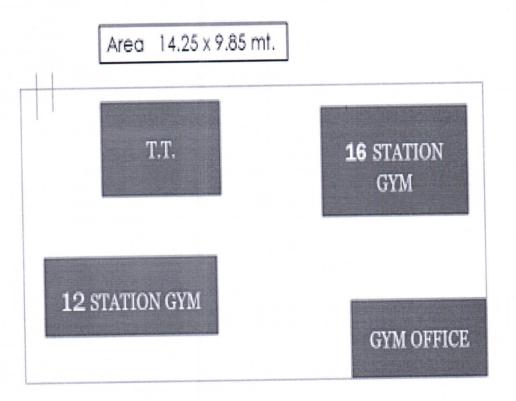

# LAYOUT OF THE GYMKHANA HALL

Principal Padmabhooshan Vasantraodada Patil Institute of Technology BUDHGAON - 416 304

Office : (0233) : 2366246 2366397, 2366398 Fax : 2366185

Dr. V. P. SHETKARI SHIKSHAN MANDAL'S

## RESOURCES OF THE DEPARTMENT

- > 12 STAGE MACHINE.
- > 16 STAGE MACHINE.
- > DOUBLE BAR 1
- > WALKER-2
- DUMBBELL RACK
- > TREADMILL 2
- MASSAGER 1
- > TWISTER 2
- VIBRATOR MACHINE-1
- > STEPPER MACHINE-2
- WEIGHT LIFTING SET.
- PC 1 NO'S.
- > SPORTS EQUIPMENTS.