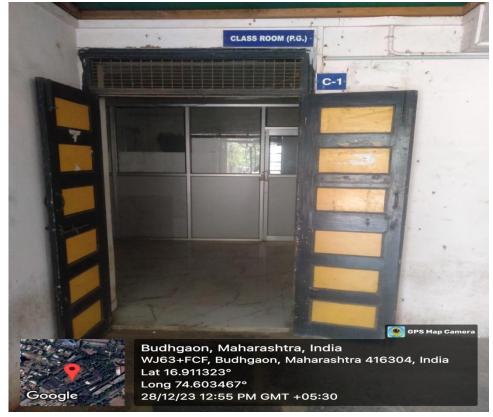

| 35.7      |
| 3      | Faculty room     | 9          | 101.925   |
| 4      | Tutorial room    | 1          | 38.5      |
| 5      | Seminar Hall     | 1          | 65.7      |
| 5      | Laboratory       | 3          | 432.013   |
| 6      | Drawing Hall     | 1          | 112.36    |
|        |                  | TOTAL AREA | 1283.478  |

# 4.1.1 The Institution has adequate infrastructure and physical facilities

### **Mechanical Engineering**

1. Classroom





2. Tutorial room



### 3. HOD Cabin



4. Faculty room



### 5. Department Library





### 6. Laboratory

• Auto Mobile Lab



Mechatronic Lab





• I.C. Engine Lab



#### Computer Lab



RAC Lab



• Fluid Mechanics Lab



CAD CAM Lab



• Metrology and Quality Control Lab



7. Seminar room



#### 8. P G Classroom



#### 9. Meeting room



#### 10. Drawing hall



#### 11. Workshop

• Fitting Shop



#### Machine Shop



• Carpentry Shop



# Welding Shop



# 4.1.1 The Institution has adequate infrastructure and physical facilities

# **Chemical Engineering**

1. Classroom



#### 2. HOD Cabin



### 3. Faculty room



4. Seminar Hall



# 5. Computer Lab



# 4.1.1 The Institution has adequate infrastructure and physical facilities Chemical Engineering

#### Seminar Hall



#### Laboratory

• Fluid Mechanics Lab



• Chemical Reaction Engineering Lab



#### Mass Transfer Lab



• Process Dynamics and Control Lab



• Mechanical Operations Lab



• Project Lab



#### • Computer Lab



• Heat Transfer Lab



# **<u>4.1.1 The Institution has adequate infrastructure and physical facilities</u> <u>Ci