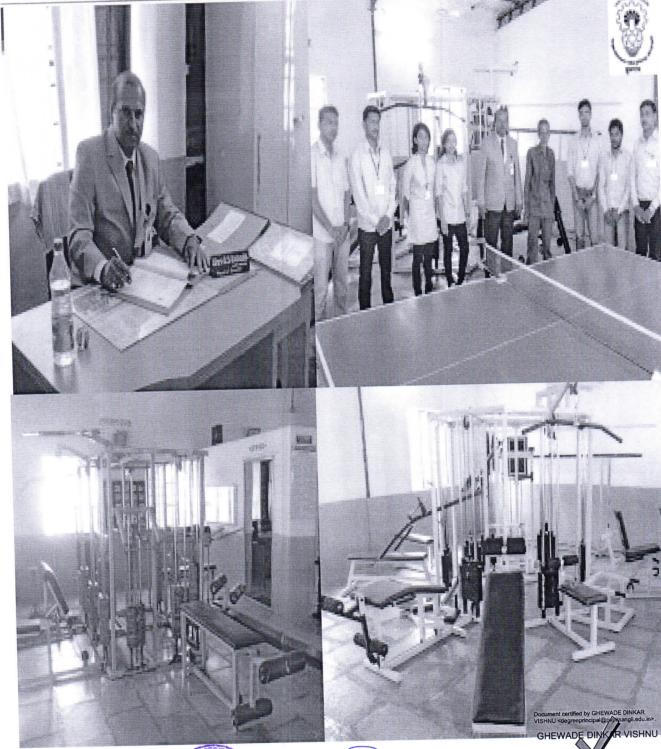

### **35. Sport Facilities**

ncin Pr Padmabhooshah Vasantreodada Patil Institute of Technology BUDHGAON - 416 304

ADE DINKAR VISHNU <degr R VISHNU GHEWADE DINK 13.05.2023 14:40

# GYMNASIUM & SPORTS FACILITY

## RESOURCES OF THE DEPARTMENT

- > 12 STAGE MACHINE.
- > 16 STAGE MACHINE.
- > DOUBLE BAR 1
- > WALKER-2
- DUMBBELL RACK
- > TREADMILL 2
- MASSAGER 1
- > TWISTER 2
- VIBRATOR MACHINE-1
- > STEPPER MACHINE-2
- WEIGHT LIFTING SET.
- PC 1 NO'S.
- > SPORTS EQUIPMENTS.