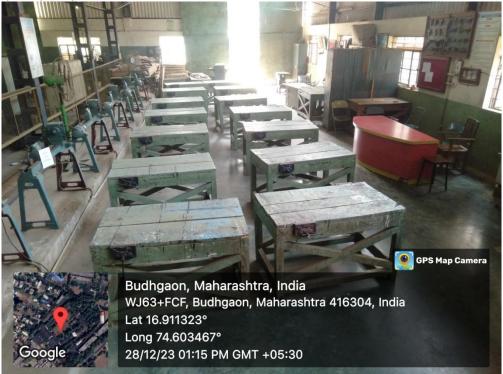

### **Mechanical Engineering**

1. Classroom

2. Tutorial room

### 3. HOD Cabin

4. Faculty room