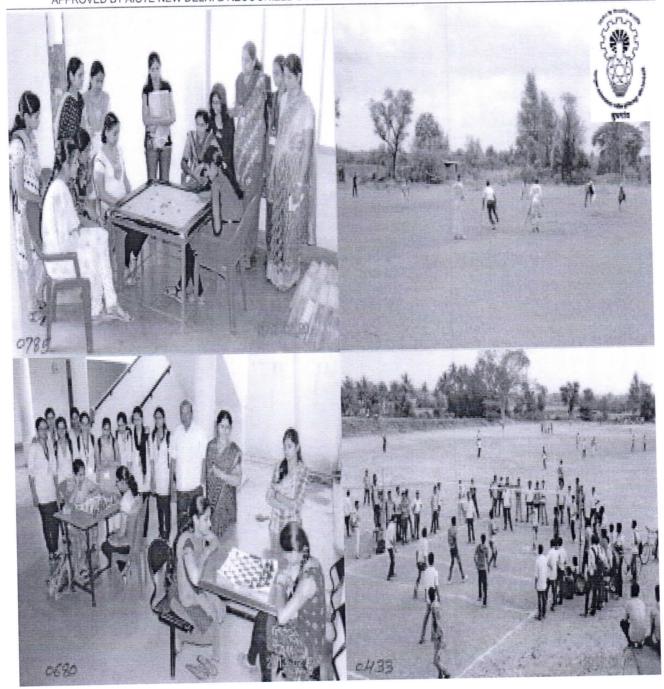

## ORGANIZATION OF TOURNAMENTS

Principal Padmabhooshar Vasantraodada Pati Institute of Technology BUDHGAON - 415 304

Document certified by GHEWADE DINKAR VISHNU <degreeprincipal@ynteangil.edu.in>. GHEWADE DINK R VISHNU 13.05.2023 14:40

## ACTIVITIES CONDUCTED BY GYMKHANA

- ➢ Celebration of Independence Day − 15<sup>th</sup> August.
- > Celebration of Sports Day-29<sup>th</sup> August.
  - In Honor of Major Dhyanchand's birthday
- > Celebration of Republic Day- 26th January.