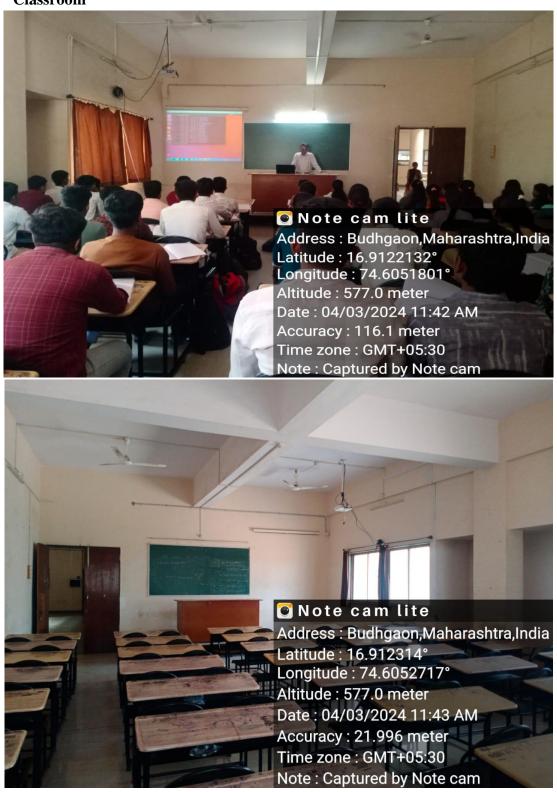

### 4.1.3 Number of classrooms and seminar halls with ICT

Percentage of classrooms and seminar halls with ICT - enabled facilities such as smart class, LMS, etc.

Mechanical Engineering