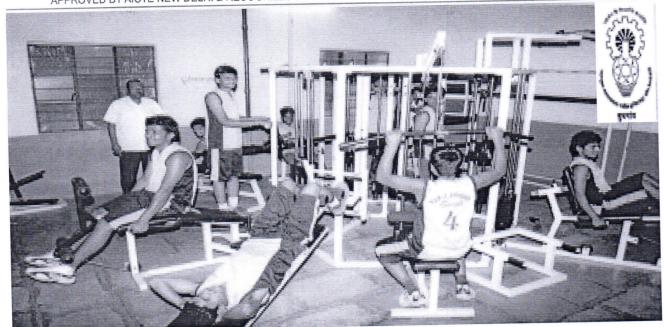

# GYMNASIUM & SPORTS FACILITY

## RESOURCES OF THE DEPARTMENT

- > 12 STAGE MACHINE.
- > 16 STAGE MACHINE.
- > DOUBLE BAR 1
- > WALKER-2
- DUMBBELL RACK
- > TREADMILL 2
- MASSAGER 1
- > TWISTER 2
- VIBRATOR MACHINE-1
- > STEPPER MACHINE-2
- WEIGHT LIFTING SET.
- PC 1 NO'S.
- > SPORTS EQUIPMENTS.