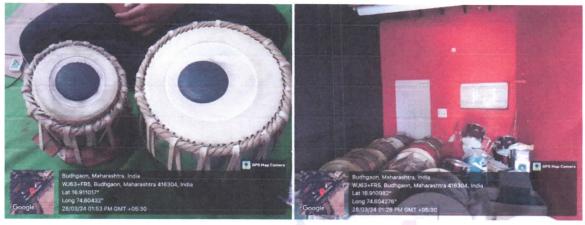

#### **Art Spectrum office**

The club boasts a diverse collection of musical instruments available for student use, including guitars, keyboards, drums, and traditional Indian instruments such as tabla.

### **Art Spectrum Musical Instruments**

Traditional Indian instruments

Guitars, Keyboards

Web-Site : www.pvpitsangli.edu.in E-mail : degreeprincipal@gmail.com Office : (0233) : 2366246 2366397, 2366398 Fax: 2366185