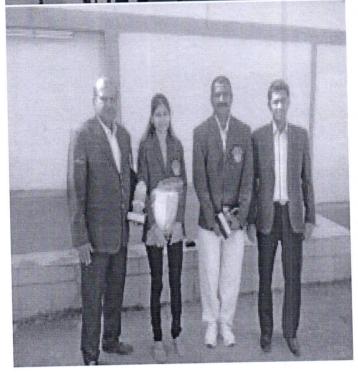

## ORGANIZATION OF TOURNAMENTS

Principal Padmabhooshar Vasantraodada Pati Institute of Technology BUDHGAON - 415 304

Document certified by GHEWADE DINKAR VISHNU <degreeprincipal@ynteangil.edu.in>. GHEWADE DINK R VISHNU 13.05.2023 14:40

## ACTIVITIES CONDUCTED BY GYMKHANA

- ➢ Celebration of Independence Day − 15<sup>th</sup> August.
- > Celebration of Sports Day-29<sup>th</sup> August.
  - In Honor of Major Dhyanchand's birthday
- > Celebration of Republic Day- 26th January.