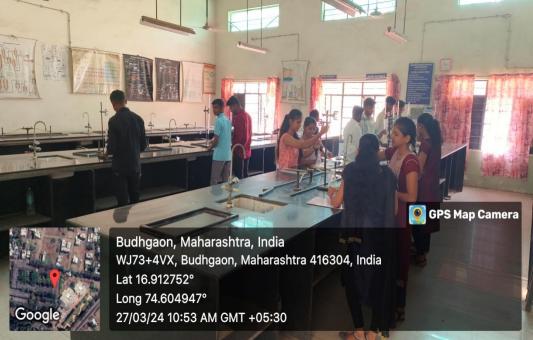

# 2 Chemical Engineering

| SR NO. | TYPE OF FACILITY   | NUMBERS    | AREA sq.m |
|--------|--------------------|------------|-----------|
| 1      | Classroom          | 2          | 148       |
| 2      | Tutorial room      | 1          | 66        |
| 3      | HOD Cabin          | 1          | 30        |
| 4      | Faculty room       | 6          | 90        |
| 5      | Department Library | 1          | 34        |
| 6      | Laboratory         | 10         | 722       |
| 7      | Seminar room       | 1          | 112       |
|        |                    | TOTAL AREA | 1202      |

#### Laboratory

• Fluid Mechanics Lab

• Chemical Reaction Engineering Lab