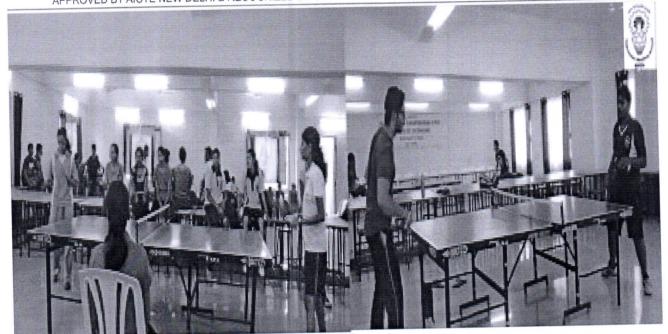

### **35. Sport Facilities**

ncin Pr Padmabhooshah Vasantreodada Patil Institute of Technology BUDHGAON - 416 304

ADE DINKAR VISHNU <degr R VISHNU GHEWADE DINK 13.05.2023 14:40

# GYMNASIUM & SPORTS FACILITY

## ORGANIZATION OF TOURNAMENTS

Principal Padmabhooshar Vasantraodada Pati Institute of Technology BUDHGAON - 415 304

Document certified by GHEWADE DINKAR VISHNU <degreeprincipal@ynteangil.edu.in>. GHEWADE DINK R VISHNU 13.05.2023 14:40

## ACTIVITIES CONDUCTED BY GYMKHANA

- ➢ Celebration of Independence Day − 15<sup>th</sup> August.
- > Celebration of Sports Day-29<sup>th</sup> August.
  - In Honor of Major Dhyanchand's birthday
- > Celebration of Republic Day- 26th January.