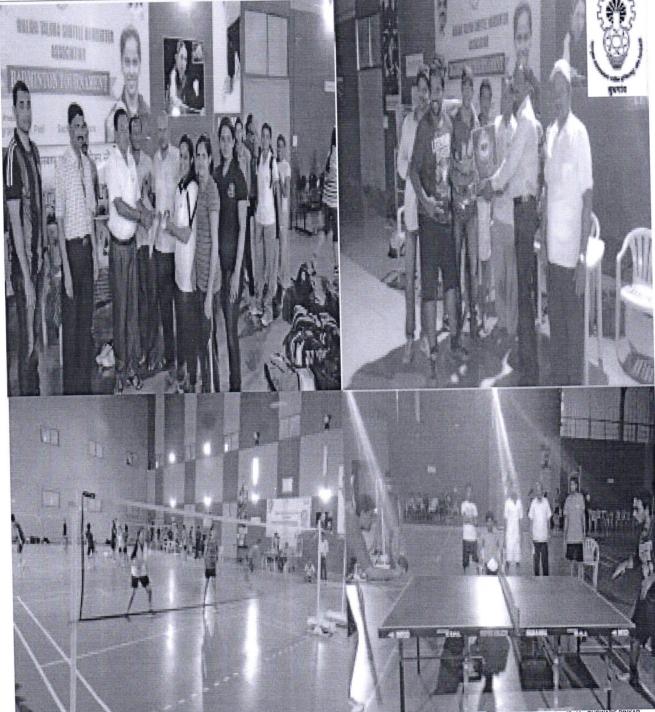

## ORGANIZATION OF TOURNAMENTS

Principal Padmabhooshar Vasantraodada Pati Institute of Technology BUDHGAON - 415 304

Document certified by GHEWADE DINKAR VISHNU <degreeprincipal@ynteangil.edu.in>. GHEWADE DINK R VISHNU 13.05.2023 14:40