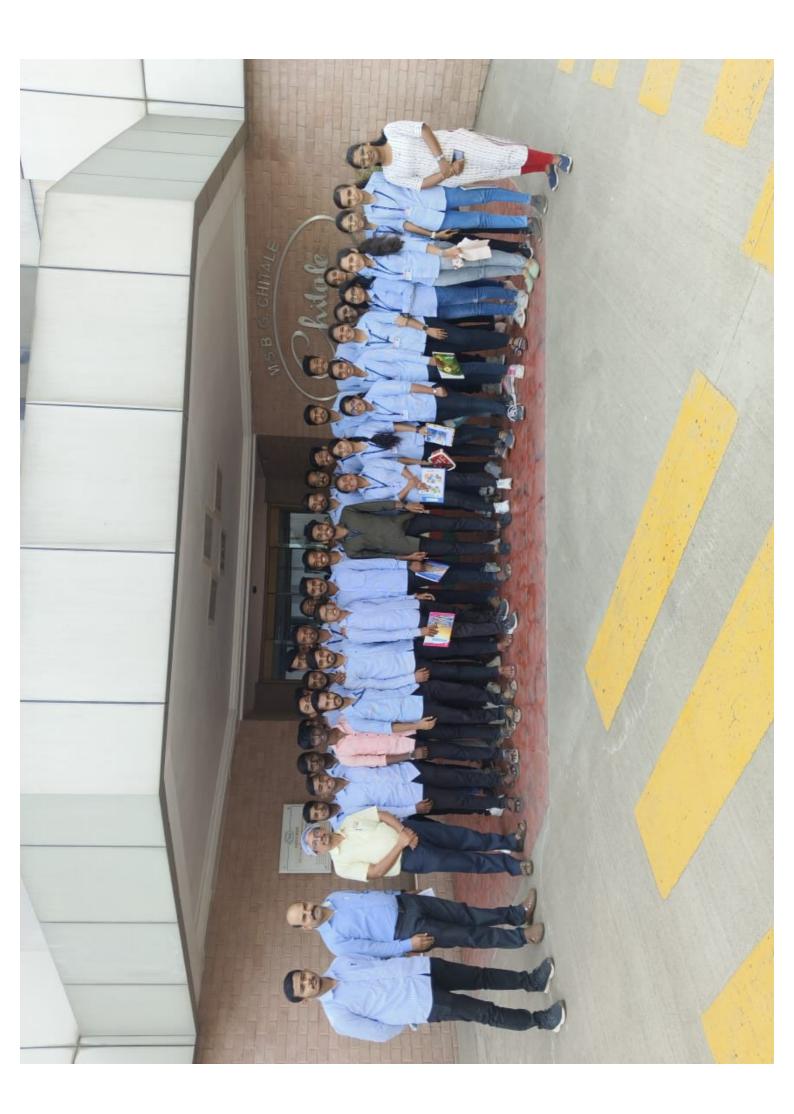

As per discussion with Mr. Santosh Patwardhan sir they finalise visit date is 27th Oct 2023. So I request you to give permission for industrial visit to Chitale Plant, Bhilawadi Gaon, Tal-Palus, Bhilawadi, Maharashtra 416303. (60 students and 04 faculties) Thanking you,

I request you to give permission for visiting your esteemed organization, so as to enable the students to fulfill their assignments. I request you, to permit our 60 students and 4 faculties by giving suitable dates in the span of 15<sup>th</sup> Oct. to 31<sup>th</sup> Oct 2023.