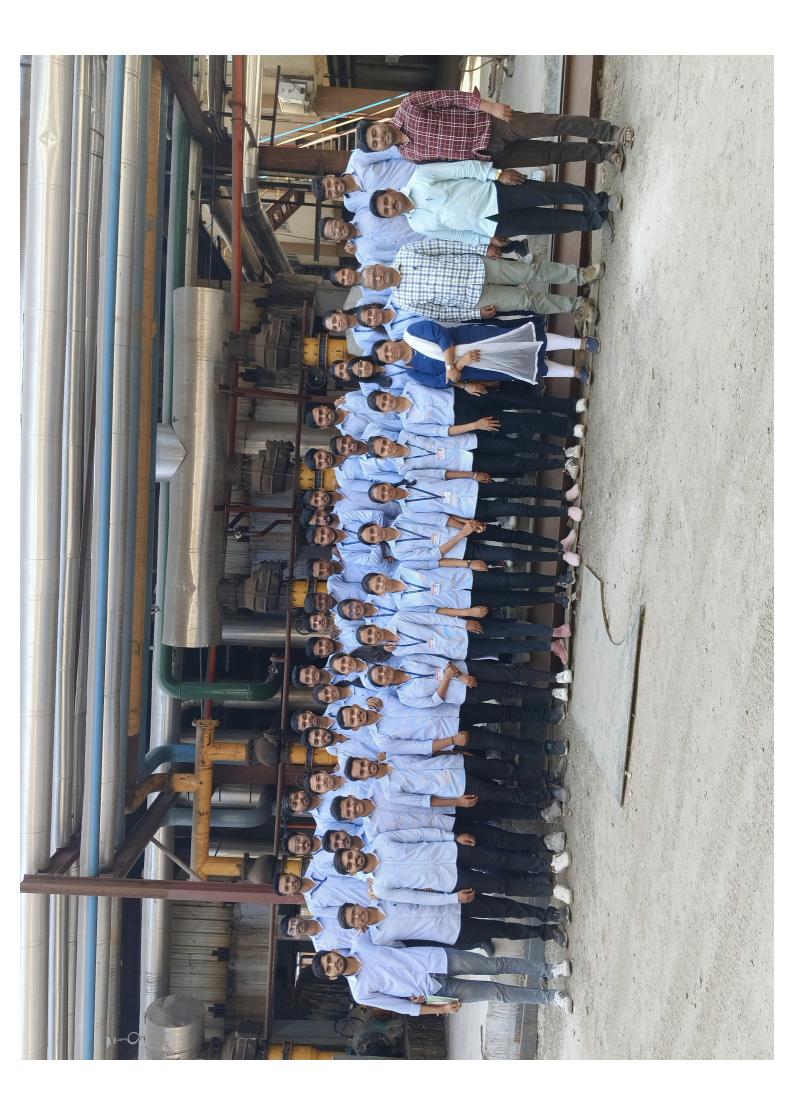

As per discussion with Mr. Santosh Patwardhan sir they finalise visit date is 27th Oct 2023. So I request you to give permission for industrial visit to Chitale Plant, Bhilawadi Gaon, Tal-Palus, Bhilawadi, Maharashtra 416303. (60 students and 04 faculties) Thanking you,

I request you to give permission for visiting your esteemed organization, so as to enable the students to fulfill their assignments. I request you, to permit our 60 students and 4 faculties by giving suitable dates in the span of 15<sup>th</sup> Oct. to 31<sup>th</sup> Oct 2023.