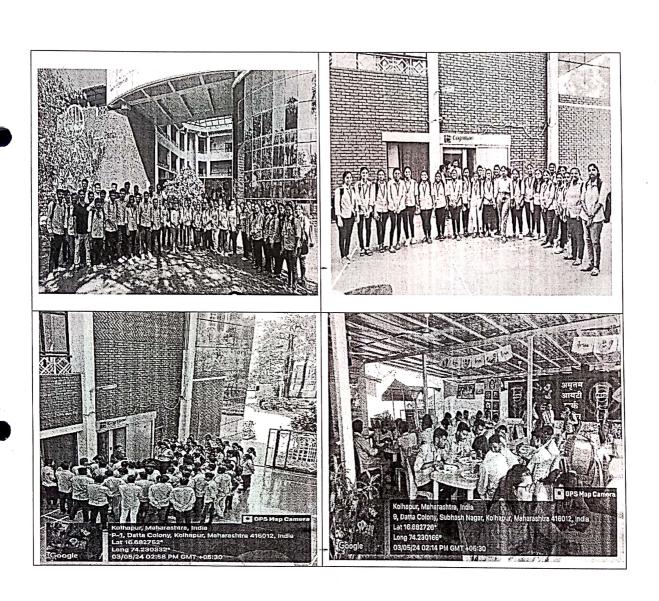

As per discussion with Mr. Santosh Patwardhan sir they finalise visit date is 27th Oct 2023. So I request you to give permission for industrial visit to Chitale Plant, Bhilawadi Gaon, Tal-Palus, Bhilawadi, Maharashtra 416303. (60 students and 04 faculties) Thanking you,

I request you to give permission for visiting your esteemed organization, so as to enable the students to fulfill their assignments. I request you, to permit our 60 students and 4 faculties by giving suitable dates in the span of 15<sup>th</sup> Oct. to 31<sup>th</sup> Oct 2023.