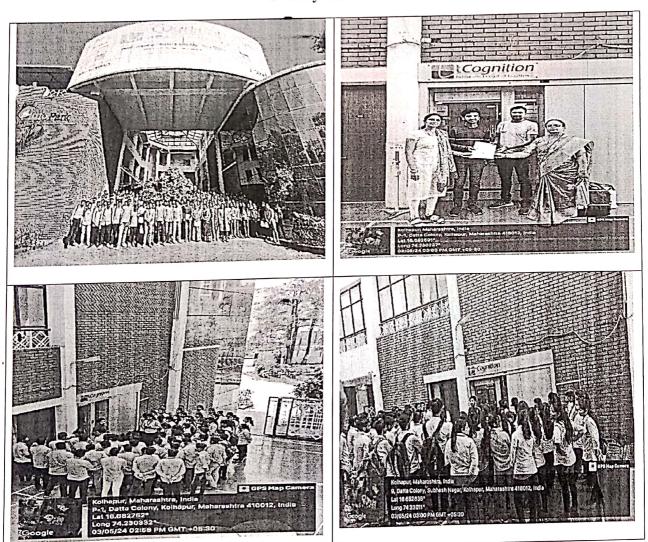

bhooshan Vasantraodada Patil Institute of Technology, Budhgaon and Department of Computer Science and Engineering (Artificial Intelligence and Data Science) we express gratitude for permitting us to visit your esteemed organization. Interaction with industry has given exposure to professional environment and enriched knowledge of our students.

Looking ahead for same cooperation in future.

Thanking you,

Industrial Visit In-charge

Prof. Ms. R. R. Jagtap **HOD CSE (AIDS)** 

Dr. B. S. Patil Principal



Dr. Vasantraodada Patil Shetkari Shikshan Mandal's Padmabhooshan Vasantraodada Patil Institute of Technology, Budhgaon. Department of Computer Science and Engineering (Artificial Intelligence and Data Science) Academic Year: 2023-2024

## **Industrial Visit and MoU Photos**

3rd May 2024





Prof. Ms. R. R. Jagtap
HOD CSE (AI DS)



Dr. Vasantraodada Patil Shetkari Shikshan Mandal's
Padmabhooshan Vasantraodada Patil Institute of Technology, Budhgaon.
Department of Computer Science and Engineering
(Artificial Intelligence and Data Science)
Academic Year: 2023-2024

Industry Visit Report

3<sup>rd</sup> May 2024

tCognition, Kolhapur.



### **Details of Journey:**

Padmabhooshan Vasantraodada Patil Institute of Technology, Budhgaon. had organized an industrial visit on 3<sup>rd</sup> May 2024 to tCognition located in Kolhapur for the students of Computer Science and Engineering (Artificial Intelligence and Data Science) Engineering. The visit was organized by Prof. Ms. R. R. Jagtap, HOD of CSE (AIDS) engineering branch & Prof. Mrs. A. G. Chendke was the Faculty coordinator