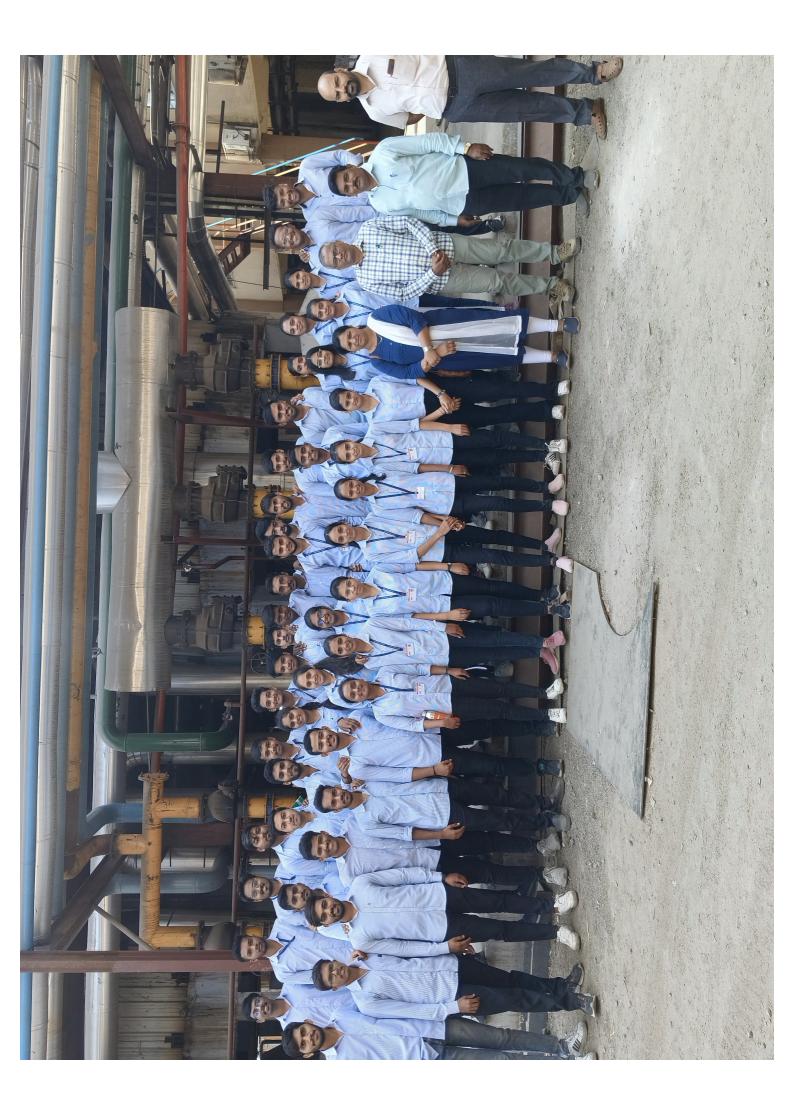

As per discussion with Mr. Santosh Patwardhan sir they finalise visit date is 27th Oct 2023. So I request you to give permission for industrial visit to Chitale Plant, Bhilawadi Gaon, Tal-Palus, Bhilawadi, Maharashtra 416303. (60 students and 04 faculties) Thanking you,

I request you to give permission for visiting your esteemed organization, so as to enable the students to fulfill their assignments. I request you, to permit our 60 students and 4 faculties by giving suitable dates in the span of 15<sup>th</sup> Oct. to 31<sup>th</sup> Oct 2023.