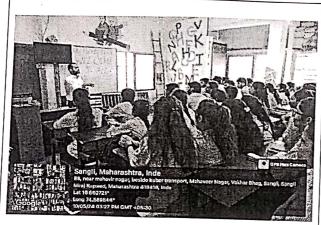

Date: 18/10/2023

To: Principal, **PVPIT Budhgaon** 

Sub. :- Regarding permission of plant visit for the SY & TY B. Tech Instrumentation & Control Engineering Students.

Respected Sir,

We are arranging the industrial visit for SY & TY B.Tech Instrumentation & Control Engineering students' course for year 2023-2024. As a part of university curriculum the students have to complete their study for the subject Process Loop Components & Sensors & Transducers. In which they will study plant details by visiting various types of process plants.

As per discussion with Mr. Santosh Patwardhan sir they finalise visit date is 27th Oct 2023. So I request you to give permission for industrial visit to Chitale Plant, Bhilawadi Gaon, Tal-Palus, Bhilawadi, Maharashtra 416303. (60 students and 04 faculties) Thanking you,