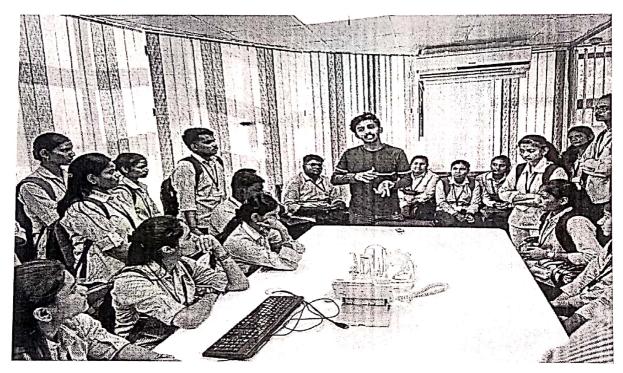

The students of our institute are studying in SY & TY B. Tech Instrumentation & Control Engineering course for year 2023-2024. As a part of university curriculum the students have to complete their study for the subject Process Loop Components & Sensors & Transducers. In which they will study plant details by visiting various types of process plants.