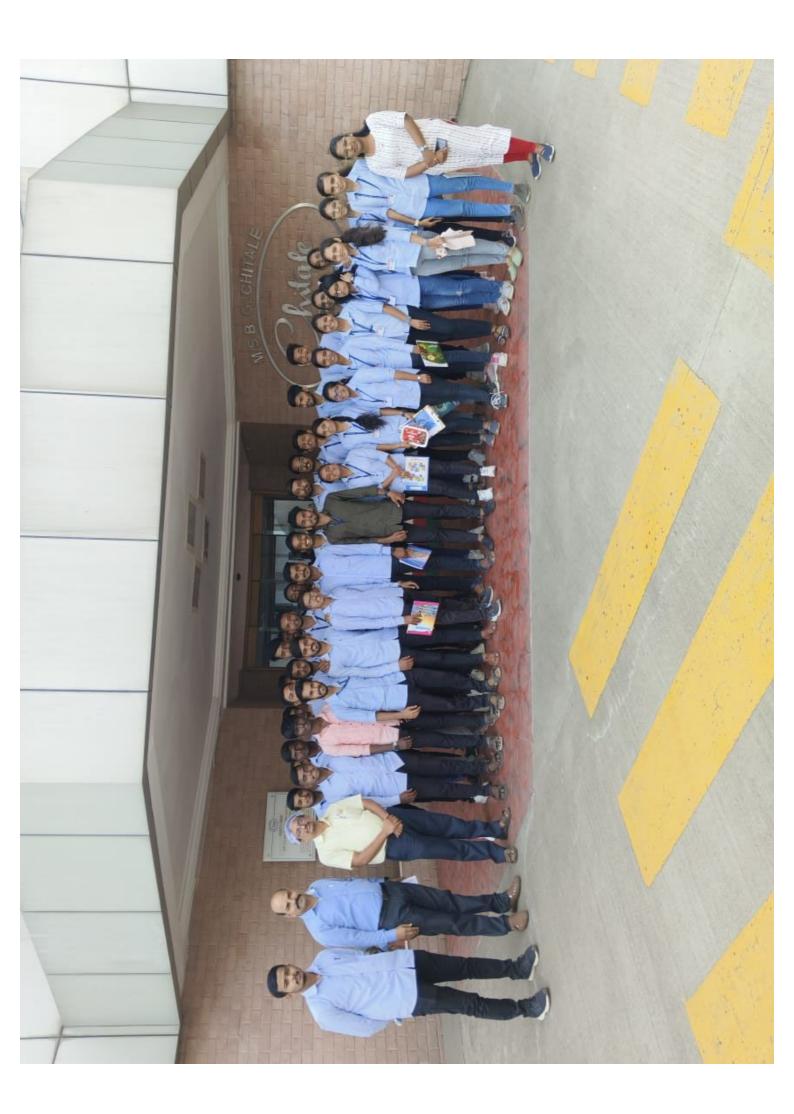

As per discussion with Mr. Santosh Patwardhan sir they finalise visit date is 27th Oct 2023. So I request you to give permission for industrial visit to Chitale Plant, Bhilawadi Gaon, Tal-Palus, Bhilawadi, Maharashtra 416303. (60 students and 04 faculties) Thanking you,

I request you to give permission for visiting your esteemed organization, so as to enable the students to fulfill their assignments. I request you, to permit our 60 students and 4 faculties by giving suitable dates in the span of 15<sup>th</sup> Oct. to 31<sup>th</sup> Oct 2023.