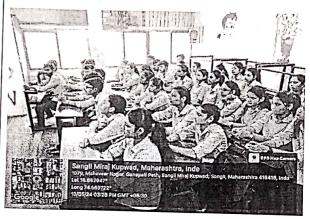

Date: 18/10/2023

To: Principal, **PVPIT Budhgaon** 

Sub. :- Regarding permission of plant visit for the SY & TY B. Tech Instrumentation & Control Engineering Students.

Respected Sir,

We are arranging the industrial visit for SY & TY B.Tech Instrumentation & Control Engineering students' course for year 2023-2024. As a part of university curriculum the students have to complete their study for the subject Process Loop Components & Sensors & Transducers. In which they will study plant details by visiting various types of process plants.

As per discussion with Mr. Santosh Patwardhan sir they finalise visit date is 27th Oct 2023. So I request you to give permission for industrial visit to Chitale Plant, Bhilawadi Gaon, Tal-Palus, Bhilawadi, Maharashtra 416303. (60 students and 04 faculties) Thanking you,