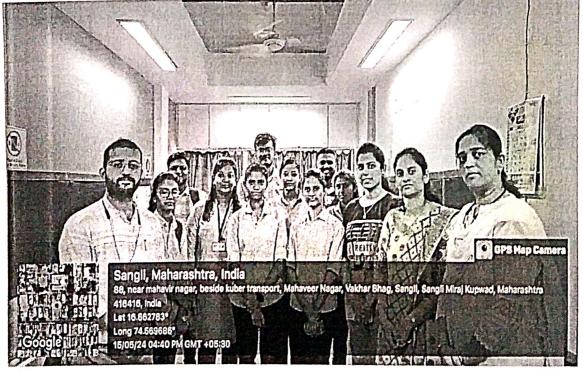

As per discussion with Mr. Santosh Patwardhan sir they finalise visit date is 27th Oct 2023. So I request you to give permission for industrial visit to Chitale Plant, Bhilawadi Gaon, Tal-Palus, Bhilawadi, Maharashtra 416303. (60 students and 04 faculties) Thanking you,