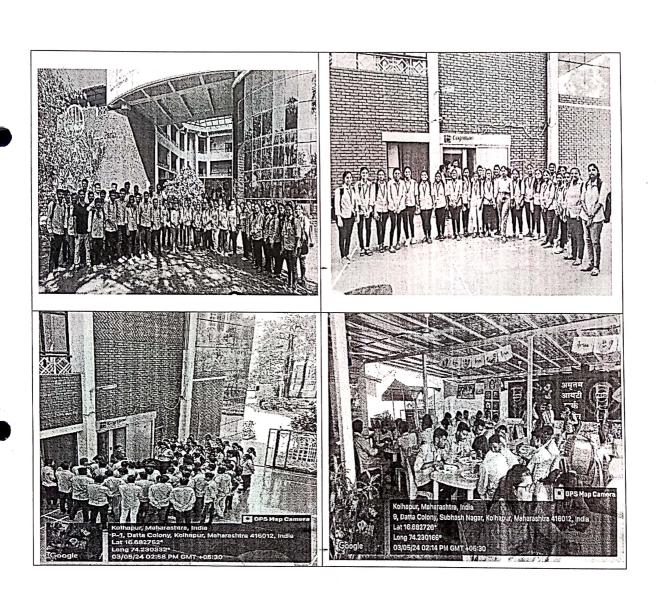

# DEPARTMENT OF COMPUTER SCIENCE ENGINEERING (Artificial Intelligence and Data Science)

| Title of the Activity                       | Guest /Expert Lecture of Web Development. |    |  |   |
|---------------------------------------------|-------------------------------------------|----|--|---|
| Date                                        | 14/05/2024                                |    |  |   |
| Number of hours                             | 2 Hours                                   |    |  |   |
| Resource Person(s)                          | Mr. Sheyash G. Mane.                      | 7, |  | 3 |
| Organization details                        | One Star Software Solution, Sangli.       | 1  |  |   |
| Faculty co-ordinator(s)                     | Mrs. Swapnali S. Patil.                   |    |  |   |
| Target Audience                             | TY (AIDS)                                 |    |  |   |
| No. of Students present                     | 40                                        |    |  |   |
| Contents PHP, ASP.NET, Node JS, Angular JS. |                                           |    |  |   |

We at the Department of Computer Science & Engg (Artificial Intelligence and Data Science), are going to invite Mr.S.G Mane; One Star Software Solution, Sangli for an expert lecture on TY-AIDS(B Tech) class for the "BTAIPE603D: Web Development "on 14/05/2024 Tuesday-(01:00 pm-03:00pm) for 02 hrs.

PVP | DEG / 222 / 2024-25

Date: 13/05/2024

To,

Mr. S.G.Mane CEO, One Star Software Solution, Sangli,

Subject: - Invitation to conduct expert session on Web Development.

Dear Sir,

We are pleased to invite you to conduct expert session on Web Development (BTAIPE603D) for Third year students of Artificial Intelligence and Data Science at Department of in our institute.

PVP DEG 223 / 2024 25

Date:-14/05/2024

To,
Mr. S. G. Mane
CEO,
One Star Software Solution,
Sangli,

Subject: - Gratitude for conducting expert session on Web Development.

Dear Sir,

We are very much thankful to you for conducting expert session on BTAIPE603D: Web Development for Third year students in Department of Computer Science and Engineering (Artificial Intelligence and Data Science) at our institute on Tuesday, 14/05/2024. We express our sincere gratitude to you for spending your valuable time and imparting knowledge to our students