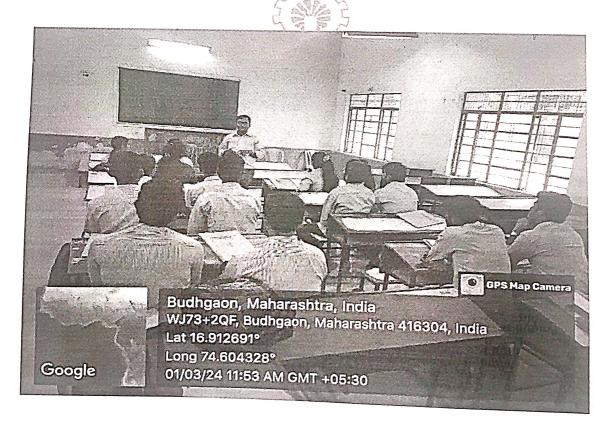

Event No.

Event Report (Date: 01.03.2024)

Event: Expert Talk

Subject:

1) Industrial Automation

Resource Person: Mr. Suraj V. Vahval, R.V. Automation Pune

Venue: Class Room

Instrumentation and Control Engineering Department had arranged the expert talk on "Industrial Automation" on 1<sup>st</sup> March 2024 at class room. The guest speaker was Mr Suraj V Vahval. The event started with a guest introduction. The guest in his talk he emphasized the importance of Instrumentation and Control Engineering in Industrial Automation. The lecture started around 11.00 am pm and ended around 1.30 pm. The event ended with honorarium to the guests and vote of thanks.