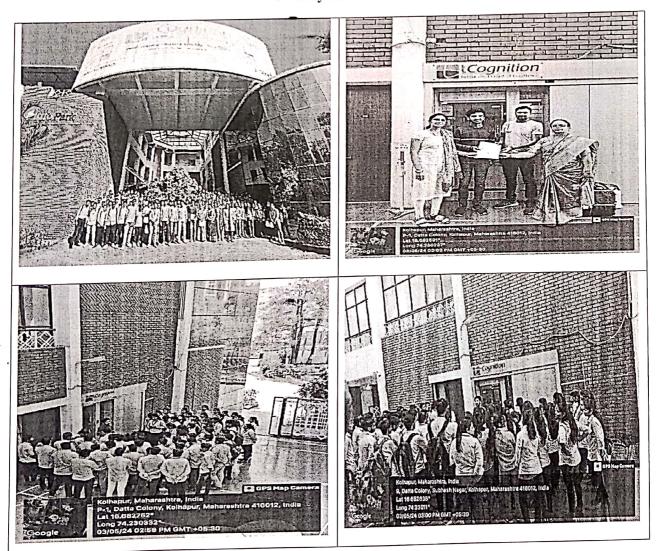

# DEPARTMENT OF COMPUTER SCIENCE ENGINEERING (Artificial Intelligence and Data Science)

| Title of the Activity                       | Guest /Expert Lecture of Web Development. |    |  |   |
|---------------------------------------------|-------------------------------------------|----|--|---|
| Date                                        | 14/05/2024                                |    |  |   |
| Number of hours                             | 2 Hours                                   |    |  |   |
| Resource Person(s)                          | Mr. Sheyash G. Mane.                      | 7, |  | 3 |
| Organization details                        | One Star Software Solution, Sangli.       | 1  |  |   |
| Faculty co-ordinator(s)                     | Mrs. Swapnali S. Patil.                   |    |  |   |
| Target Audience                             | TY (AIDS)                                 |    |  |   |
| No. of Students present                     | 40                                        |    |  |   |
| Contents PHP, ASP.NET, Node JS, Angular JS. |                                           |    |  |   |

We at the Department of Computer Science & Engg (Artificial Intelligence and Data Science), are going to invite Mr.S.G Mane; One Star Software Solution, Sangli for an expert lecture on TY-AIDS(B Tech) class for the "BTAIPE603D: Web Development "on 14/05/2024 Tuesday-(01:00 pm-03:00pm) for 02 hrs.

PVP | DEG / 222 / 2024-25

Date: 13/05/2024

To,

Mr. S.G.Mane CEO, One Star Software Solution, Sangli,

Subject: - Invitation to conduct expert session on Web Development.

Dear Sir,

We are pleased to invite you to conduct expert session on Web Development (BTAIPE603D) for Third year students of Artificial Intelligence and Data Science at Department of in our institute.

PVP DEG 223 / 2024 25

Date:-14/05/2024

To,
Mr. S. G. Mane
CEO,
One Star Software Solution,
Sangli,

Subject: - Gratitude for conducting expert session on Web Development.

Dear Sir,

We are very much thankful to you for conducting expert session on BTAIPE603D: Web Development for Third year students in Department of Computer Science and Engineering (Artificial Intelligence and Data Science) at our institute on Tuesday, 14/05/2024. We express our sincere gratitude to you for spending your valuable time and imparting knowledge to our students