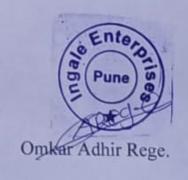

Event No.

Event Report (Date: 01.03.2024)

Event: Expert Talk

Subject:

1) Industrial Automation

Resource Person: Mr. Suraj V. Vahval, R.V. Automation Pune

Venue: Class Room

Instrumentation and Control Engineering Department had arranged the expert talk on "Industrial Automation" on 1<sup>st</sup> March 2024 at class room. The guest speaker was Mr Suraj V Vahval. The event started with a guest introduction. The guest in his talk he emphasized the importance of Instrumentation and Control Engineering in Industrial Automation. The lecture started around 11.00 am pm and ended around 1.30 pm. The event ended with honorarium to the guests and vote of thanks.