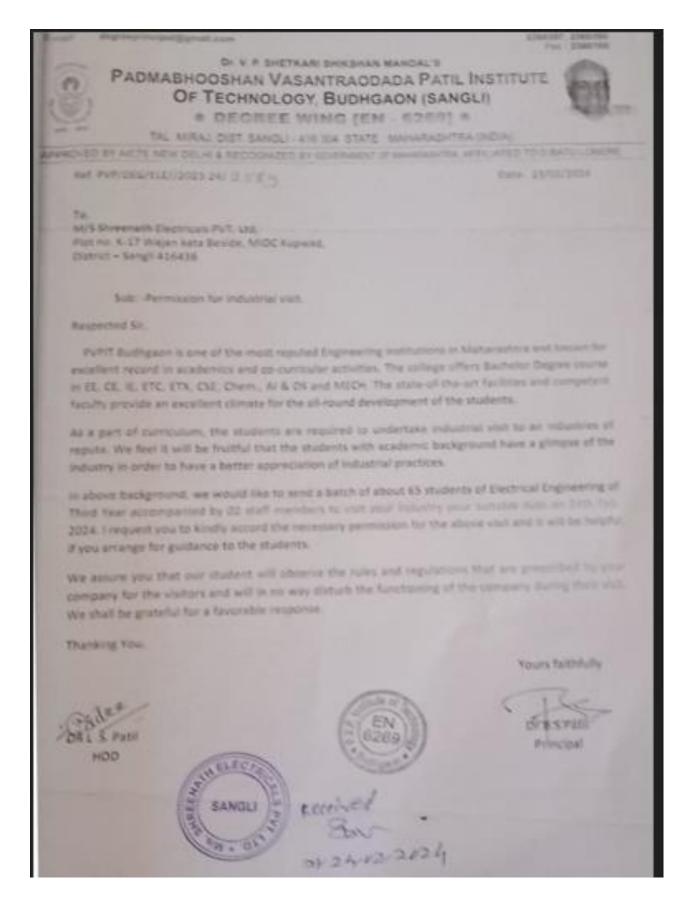

# PADMABHOOSHAN VASANTRAODADA PATIL INSTITUTE OF TECHNOLOGY, BUDHGAON (SANGLI)

o Degree Wing [en - 6269] o

TAL. MIRAJ, DIST, SANGLI - 416 304 STATE: MAHARASHTRA (INDIA).

APPROVED BY AICTE NEW DELHI & RECOGNIZED BY GOVERNMENT OF MAHARASHTRA, AFFILIATED TO D.BATU LONERE

PVP | DEG / 222 / 2024-25

Date: 13/05/2024

To,

Mr. S.G.Mane CEO, One Star Software Solution, Sangli,

Subject: - Invitation to conduct expert session on Web Development.

Dear Sir,

We are pleased to invite you to conduct expert session on Web Development (BTAIPE603D) for Third year students of Artificial Intelligence and Data Science at Department of in our institute.

We request you to accept our invitation and share your knowledge with our students. Please convey dates according to your convenience.

Keceined hour Smugas Collan

Thanking you,

Yours Faithfully,

HOD CSE (AIDS) ; www.pvpitsangli.edu.in ; degreeprincipal@gmail.com