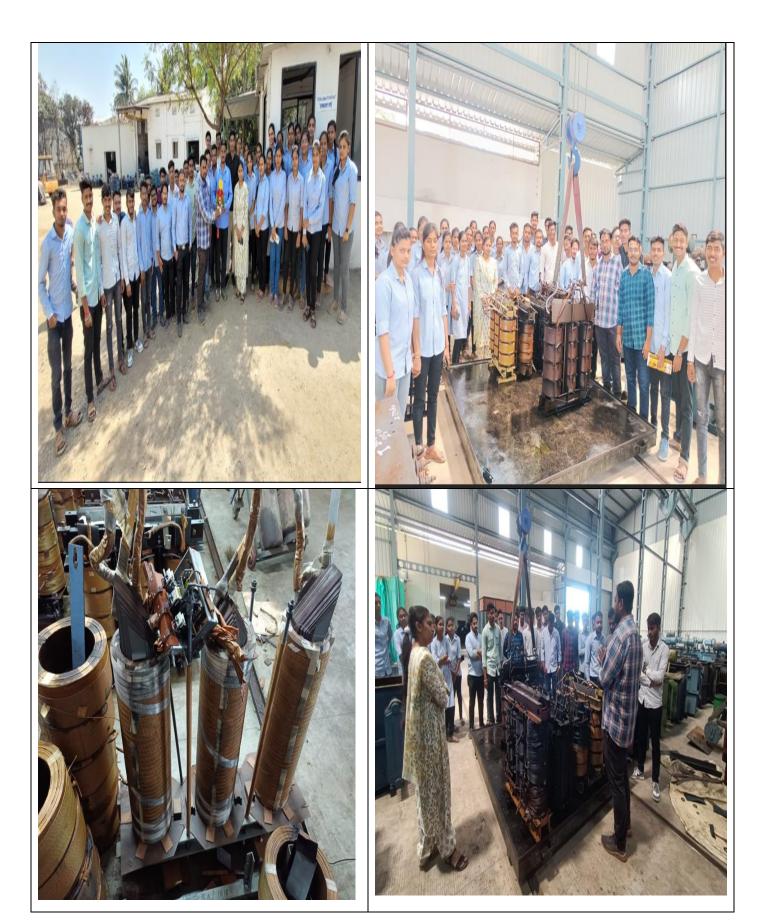

Event No.

Event Report (Date: 01.03.2024)

Event: Expert Talk

Subject:

1) Industrial Automation

Resource Person: Mr. Suraj V. Vahval, R.V. Automation Pune

Venue: Class Room

Instrumentation and Control Engineering Department had arranged the expert talk on "Industrial Automation" on 1<sup>st</sup> March 2024 at class room. The guest speaker was Mr Suraj V Vahval. The event started with a guest introduction. The guest in his talk he emphasized the importance of Instrumentation and Control Engineering in Industrial Automation. The lecture started around 11.00 am pm and ended around 1.30 pm. The event ended with honorarium to the guests and vote of thanks.