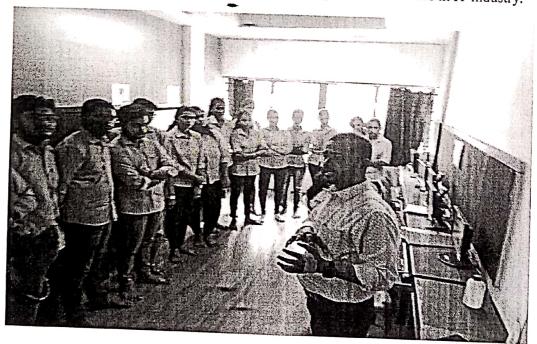

Event No.

Event Report (Date: 01.03.2024)

Event: Expert Talk

Subject:

1) Industrial Automation

Resource Person: Mr. Suraj V. Vahval, R.V. Automation Pune

Venue: Class Room

Instrumentation and Control Engineering Department had arranged the expert talk on "Industrial Automation" on 1<sup>st</sup> March 2024 at class room. The guest speaker was Mr Suraj V Vahval. The event started with a guest introduction. The guest in his talk he emphasized the importance of Instrumentation and Control Engineering in Industrial Automation. The lecture started around 11.00 am pm and ended around 1.30 pm. The event ended with honorarium to the guests and vote of thanks.