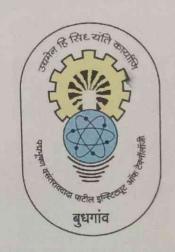

Event No.

Event Report (Date: 01.03.2024)

Event: Expert Talk

Subject:

1) Industrial Automation

Resource Person: Mr. Suraj V. Vahval, R.V. Automation Pune

Venue: Class Room

Instrumentation and Control Engineering Department had arranged the expert talk on "Industrial Automation" on 1<sup>st</sup> March 2024 at class room. The guest speaker was Mr Suraj V Vahval. The event started with a guest introduction. The guest in his talk he emphasized the importance of Instrumentation and Control Engineering in Industrial Automation. The lecture started around 11.00 am pm and ended around 1.30 pm. The event ended with honorarium to the guests and vote of thanks.