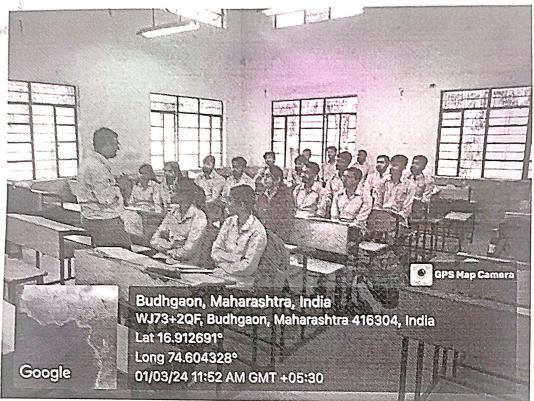

Event No.

Event Report (Date: 01.03.2024)

Event: Expert Talk

Subject:

1) Industrial Automation

Resource Person: Mr. Suraj V. Vahval, R.V. Automation Pune

Venue: Class Room

Instrumentation and Control Engineering Department had arranged the expert talk on "Industrial Automation" on 1<sup>st</sup> March 2024 at class room. The guest speaker was Mr Suraj V Vahval. The event started with a guest introduction. The guest in his talk he emphasized the importance of Instrumentation and Control Engineering in Industrial Automation. The lecture started around 11.00 am pm and ended around 1.30 pm. The event ended with honorarium to the guests and vote of thanks.