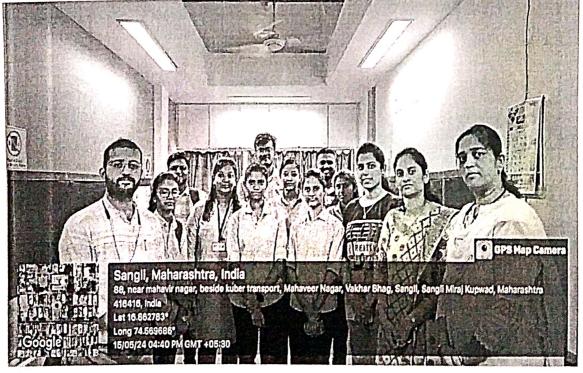

# DEPARTMENT OF COMPUTER SCIENCE ENGINEERING (Artificial Intelligence and Data Science)

| Title of the Activity                       | Guest /Expert Lecture of Web Development. |    |  |   |
|---------------------------------------------|-------------------------------------------|----|--|---|
| Date                                        | 14/05/2024                                |    |  |   |
| Number of hours                             | 2 Hours                                   |    |  |   |
| Resource Person(s)                          | Mr. Sheyash G. Mane.                      | 7, |  | 3 |
| Organization details                        | One Star Software Solution, Sangli.       | 1  |  |   |
| Faculty co-ordinator(s)                     | Mrs. Swapnali S. Patil.                   |    |  |   |
| Target Audience                             | TY (AIDS)                                 |    |  |   |
| No. of Students present                     | 40                                        |    |  |   |
| Contents PHP, ASP.NET, Node JS, Angular JS. |                                           |    |  |   |

We at the Department of Computer Science & Engg (Artificial Intelligence and Data Science), are going to invite Mr.S.G Mane; One Star Software Solution, Sangli for an expert lecture on TY-AIDS(B Tech) class for the "BTAIPE603D: Web Development "on 14/05/2024 Tuesday-(01:00 pm-03:00pm) for 02 hrs.