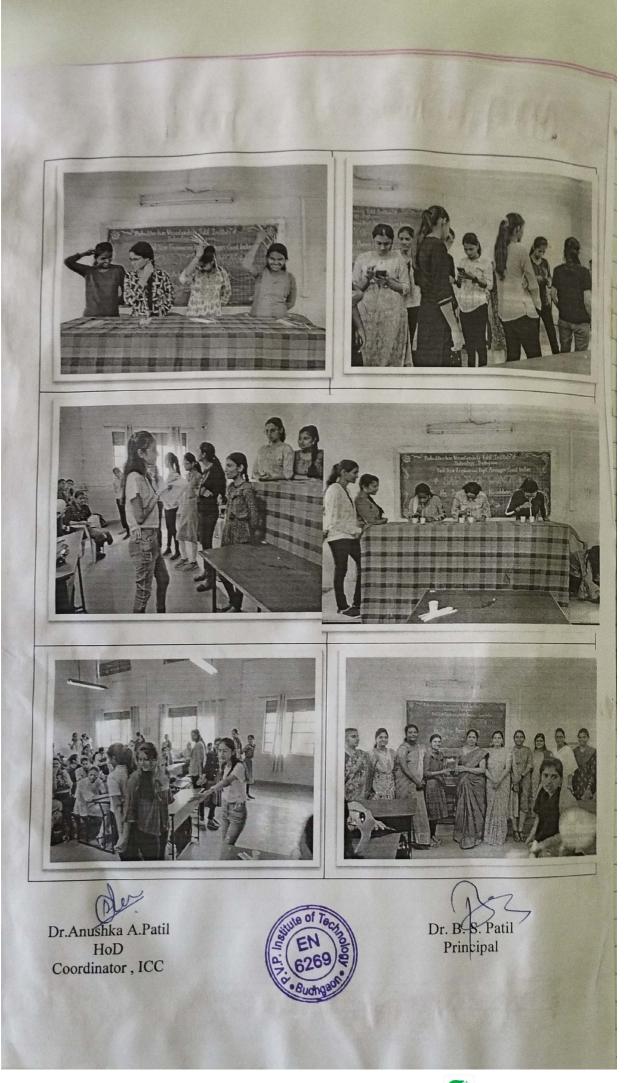

understanding of their legal entitlements and protections. Discussed landmark laws addressing issues such as gender-based discrimination, sexual harassment, domestic violence, and equal pay. She was also explained important constitutional and legal provisions for women in India.

In the second part of program we were organized the various funny games for girls which played by girls and faculty members and win the various gifts. At the end of program Miss PVPIT is choose and Ms. Pranjali Nemete was win.

Programme was successfully completed on the presence of all ICC committee members, First year faculty and girls students.

#### Benefits :-

- 1. Educated on women's safety, rights, and health.
- 2. Fostering discussions for gender equality.
- 3. Encouraged advocacy for women's rights.





Dr. V. P. SHETKARI SHIKSHAN MANDAL'S

## PADMABHOOSHAN VASANTRAODADA PATIL INSTITUTE OF TECHNOLOGY, BUDHGAON (SANGLI)



Office: (0233): 2366246

2366397, 2366398

Fax: 2366185

DEGREE WING [EN - 6269]

TAL. MIRAJ, DIST. SANGLI - 416 304 STATE: MAHARASHTRA (INDIA).

APPROVED BY AICTE NEW DELHI & RECOGNIZED BY GOVERNMENT OF MAHARASHTRA, AFFILIATED TO D.BATU LONERE

#### **Essential Documents**

7. Barrier Free Environment

## Geo-tagged photos of Diyangjan Facilities

Friendly Ramp for Entering into the Department of Mechanical ngineering



Office: (0233): 2366246 2366397, 2366398 Fax: 2366185



Dr. V. P. SHETKARI SHIKSHAN MANDAL'S

## PADMABHOOSHAN VASANTRAODADA PATIL INSTITUTE OF TECHNOLOGY, BUDHGAON (SANGLI)



DEGREE WING [EN - 6269]

TAL. MIRAJ, DIST. SANGLI - 416 304 STATE : MAHAR