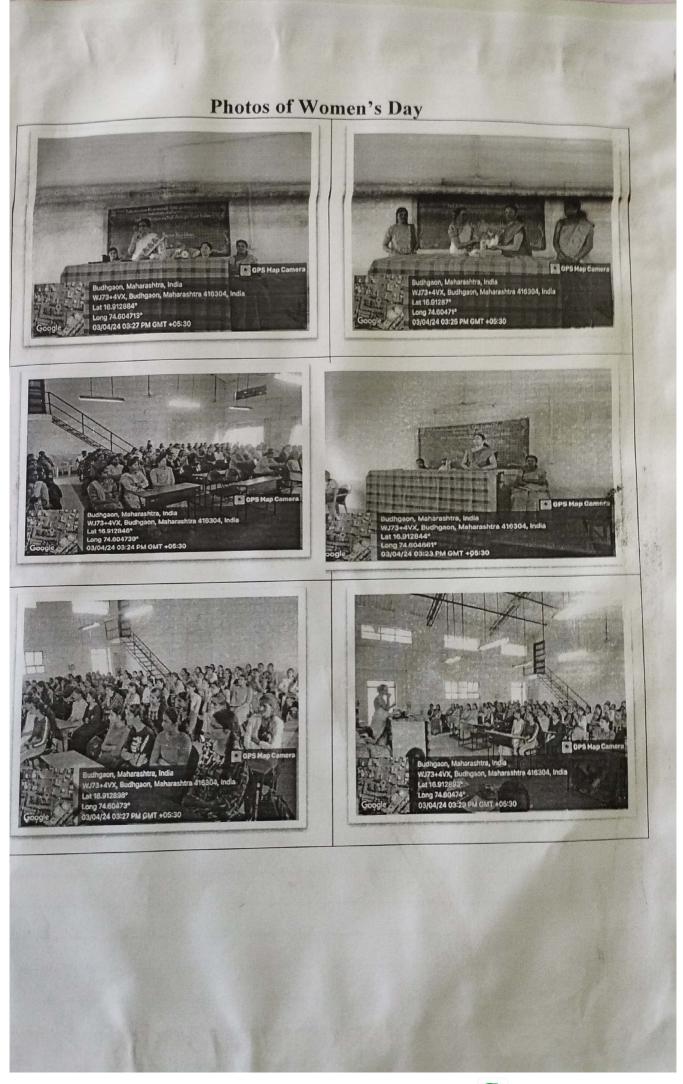

ve understanding of their legal entitlements and protections. Discussed landmark laws addressing issues such as gender-based discrimination, sexual harassment, domestic violence, and equal pay. She was also explained important constitutional and legal provisions for women in India.

In the second part of program we were organized the various funny games for girls which played by girls and faculty members and win the various gifts. At the end of program Miss PVPIT is choose and Ms. Pranjali Nemete was win.

Programme was successfully completed on the presence of all ICC committee members, First year faculty and girls students.

#### Benefits :-

- 1. Educated on women's safety, rights, and health.
- 2. Fostering discussions for gender equality.
- 3. Encouraged advocacy for women's rights.





Dr. V. P. SHETKARI SHIKSHAN MANDAL'S

## PADMABHOOSHAN VASANTRAODADA PATIL INSTITUTE OF TECHNOLOGY, BUDHGAON (SANGLI)



Office: (0233): 2366246

2366397, 2366398

Fax: 2366185

DEGREE WING [EN - 6269]

TAL. MIRAJ, DIST. SANGLI - 416 304 STATE: MAHARASHTRA (INDIA).

APPROVED BY AICTE NEW DELHI & RECOGNIZED BY GOVERNMENT OF MAHARASHTRA, AFFILIATED TO D.BATU LONERE

#### **Essential Documents**

7. Barrier Free Environment

## Geo-tagged photos of Diyangjan Facilities

Friendly Ramp for Entering into the Department of Mechanical ngineering



Office: (0233): 2366246 2366397, 2366398 Fax: 2366185



Dr. V. P. SHETKARI SHIKSHAN MANDAL'S

## PADMABHOOSHAN VASANTRAODADA PATIL INSTITUTE OF TECHNOLOGY, BUDHGAON (SANGLI)



DEGREE WING [EN - 6269]

TAL. MIRAJ, DIST. SANGLI - 416 304 STATE : MAH