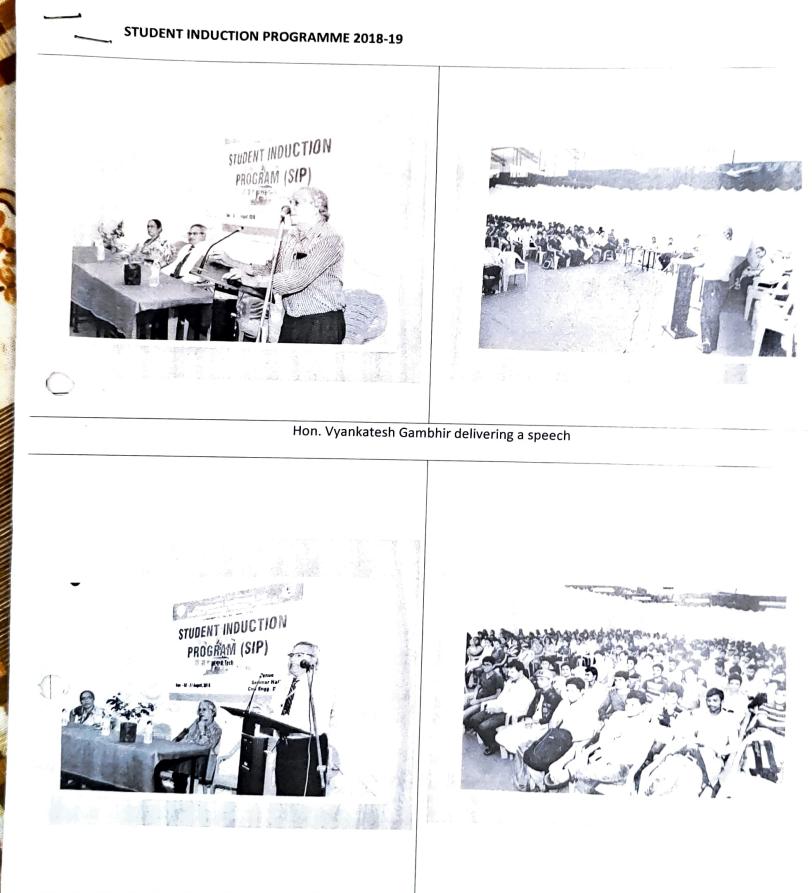

#### Gimpses of Student Induction Program 2018-19

Princical Dr.D.V. Ghewade addressing students

Student participation

2018.19

Dr. Vasantraodada Patil Shetkari Shikshan Mandal's

Padmabhooshan Vasantraodada Patil Institute Of Technology, Budhgaon. (Sangli)