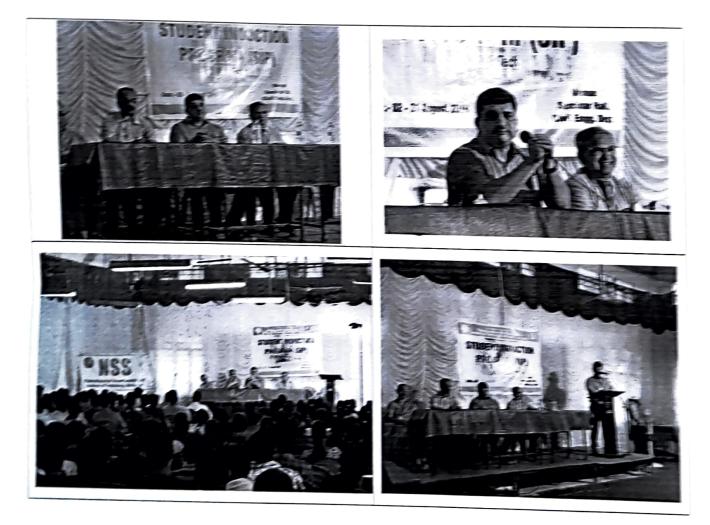

#### Gimpses of Student Induction Program 2018-19

Princical Dr.D.V. Ghewade addressing students

Student participation

2018.19

Dr. Vasantraodada Patil Shetkari Shikshan Mandal's

Padmabhooshan Vasantraodada Patil Institute Of Technology, Budhgaon. (Sangli)